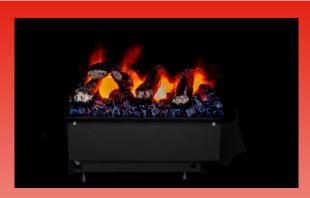

## Cassette 500

- Realistic Opti-myst flame and smoke effect
- Can be plumbed to water supply or bottle fed
- Can be connected in series to other 500 or 1000 cassettes
- Fully variable flame and smoke effect
- Adjustable sound
- · LED glowing log bed
- Remote control
- Dimensions: 240 Inset Height x 508 Width x 354 Depth (mm)
- Model CAS500