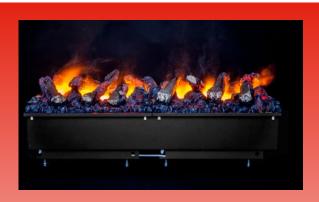

## Cassette 1000

- Realistic Opti-myst flame and smoke effect
- Can be plumbed to water supply or bottle fed
- Can be connected in series to other 500 or 1000 cassettes
- Fully variable flame and smoke effect
- Adjustable sound
- · LED glowing log bed
- Remote control
- Dimensions: 240 Inset Height x 1017 Width x 354 Depth (mm)
- Model CAS1000