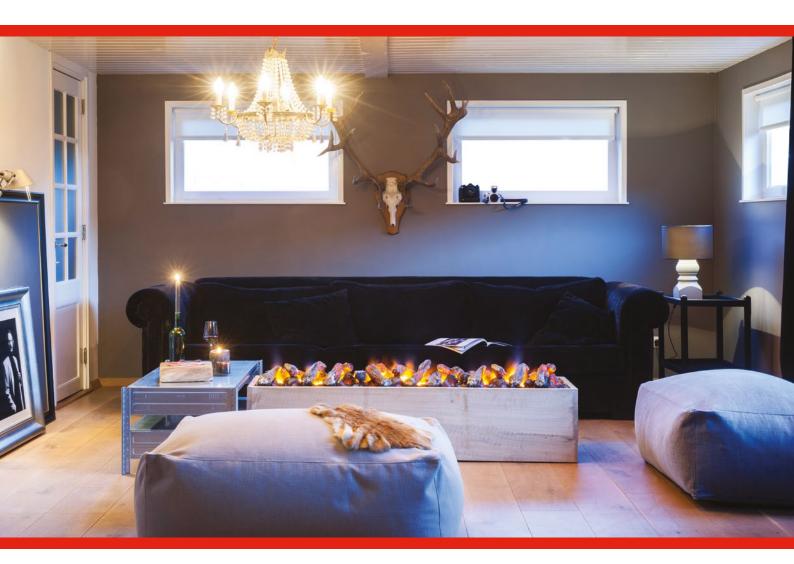

## Introducing the 500 and 1000 Cassettes

Introducing a new range of Opti-myst cassettes which offer more features than ever before. For the first time these Opti-myst fires can be plumbed to the water supply – removing the need to regularly fill up the bottle. These cassettes can also be connected in series, giving greater flexibility to designs. To further enhance the experience, the cassettes have added sound effects which offer the warming atmosphere of a crackling blaze.