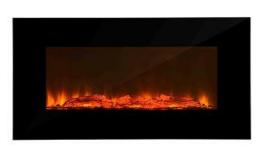

## Modern Luxury Wall Mounted Pebble Stone Ventless Flame Electric Fireplace

### **Specifications and Functions**

- 50" Wall mounted style with tempered glass panel
- AC220-240V 1000W/2000W two heat settings
- Hot air blows From front glass
- Safety thermal cut off built into protect over heating
- Operates with flame only or flame & heat
- LED flame
- Adjustable flame brightness 3 levels
- Weekly timer
- Adjustable temperature
- Eco friendly
- LCD remote control, manual control including Resin log effect