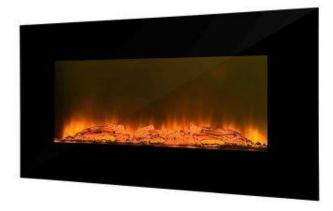

## Modern Luxury Wall Mounted Pebble Stone Ventless Flame Electric Fireplace

### **Specifications and Functions**

- 50" Wall mounted style with tempered glass panel
- AC220-240V 1000W/2000W two heat settings
- Hot air blows From front glass
- Safety thermal cut off built into protect over heating
- Operates with flame only or flame & heat
- LED flame
- Adjustable flame brightness 3 levels
- Weekly timer
- Adjustable temperature
- Eco friendly
- LCD remote control, manual control including Resin log effect