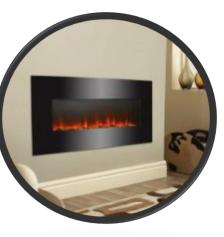

## Modern Luxury Wall Mounted Pebble Stone Ventless Flame Electric Fireplace

### **Specifications and Functions**

- 50" Wall mounted style with tempered glass panel
- AC220-240V 1000W/2000W two heat settings
- Hot air blows From front glass
- Safety thermal cut off built into protect over heating
- Operates with flame only or flame & heat
- LED flame
- Adjustable flame brightness 3 levels
- Weekly timer
- Adjustable temperature
- Eco friendly
- LCD remote control, manual control including Resin log effect