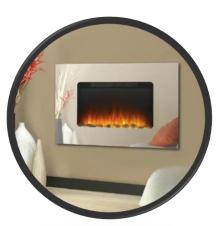

Luxury Wall Mounted Safety Thermal Cut Off LED Flame Electric Fireplace

#### Made in China

**Specifications and Functions** 

- 37" Wall mounted style, with tempered glass panel
- AC220-240V 1000W/2000W two heat settings
- Safety thermal cut-off built into protect over heating Operates with flame only or flame & heat
- LED flame
- Adjustable flame brightness 3 levels
- Weekly timer
- Adjustable temperature
- Eco friendly
- LCD remote control, manual control including Pebble effect

# Luxury Wall Mounted Safety Thermal Cut Off LED Flame Electric Fireplace