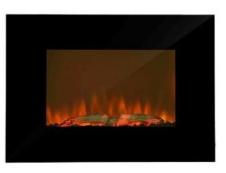

Luxury Wall Mounted Safety Thermal Cut Off LED Flame Electric Fireplace

#### Made in China

**Specifications and Functions** 

- 37" Wall mounted style, with tempered glass panel
- AC220-240V 1000W/2000W two heat settings
- Safety thermal cut-off built into protect over heating Operates with flame only or flame & heat
- LED flame
- Adjustable flame brightness 3 levels
- Weekly timer
- Adjustable temperature
- Eco friendly
- LCD remote control, manual control including Pebble effect

# Luxury Wall Mounted Safety Thermal Cut Off LED Flame Electric Fireplace