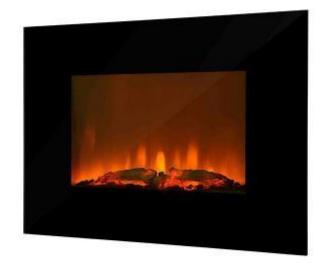

Luxury Wall Mounted Safety Thermal Cut Off LED Flame Electric Fireplace

#### Made in China

**Specifications and Functions** 

- 37" Wall mounted style, with tempered glass panel
- AC220-240V 1000W/2000W two heat settings
- Safety thermal cut-off built into protect over heating Operates with flame only or flame & heat
- LED flame
- Adjustable flame brightness 3 levels
- Weekly timer
- Adjustable temperature
- Eco friendly
- LCD remote control, manual control including Pebble effect

# Luxury Wall Mounted Safety Thermal Cut Off LED Flame Electric Fireplace