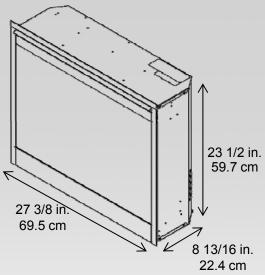

| Model #  | Description                         | lbs/kg    | UPC           | Wty. † | Carton Dimensions (W x H x D) |                    | Cube            |                |
|----------|-------------------------------------|-----------|---------------|--------|-------------------------------|--------------------|-----------------|----------------|
| NBDF2608 | 26" self-trimming electric firebox. | 48 / 21.8 | 781052 052161 | 2 yr.  | Inches                        | cm                 | ft <sup>3</sup> | m <sup>3</sup> |
|          |                                     | 10,2      |               | _ ,    | 31.6 x 26.2 x 12.4            | 80.3 x 66.5 x 31.5 | 5.9             | 0.17           |
|          |                                     |           |               |        |                               |                    |                 |                |
|          |                                     |           |               |        |                               |                    |                 |                |
|          |                                     |           |               |        |                               |                    |                 |                |