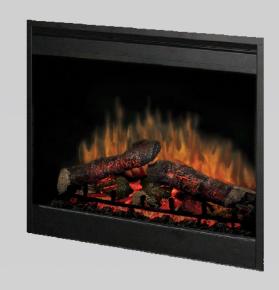

## 26" Self-trimming Electric Firebox

**NBDF2608** 

## **Product Description**

- 120 volt plug-in firebox with thermostat controlled fan-forced heater
- · Patented electric flame technology
- Pulsating embers and LED inner glow logs molded from wood logs for incredible realism
- Clean, self-trimming design no separate trim required
- Year-round comfort operates with flame only or flame and heat
- · Safe, clean electric operation
- Adjustable interior light and flame speed control
- 120 Volts / 1,440 Watts / 4,915 BTU