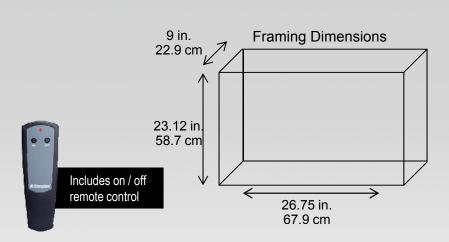

| Model #  | Description                         | lbs/kg    | UPC           | Wty. † | Carton Dimensions (W x H x D) |                    | Cube            |                |
|----------|-------------------------------------|-----------|---------------|--------|-------------------------------|--------------------|-----------------|----------------|
| NBDF2608 | 26" self-trimming electric firebox. | 48 / 21.8 | 781052 052161 | 2 yr.  | Inches                        | cm                 | ft <sup>3</sup> | m <sup>3</sup> |
|          |                                     | 10,2      |               | _ ,    | 31.6 x 26.2 x 12.4            | 80.3 x 66.5 x 31.5 | 5.9             | 0.17           |
|          |                                     |           |               |        |                               |                    |                 |                |
|          |                                     |           |               |        |                               |                    |                 |                |
|          |                                     |           |               |        |                               |                    |                 |                |